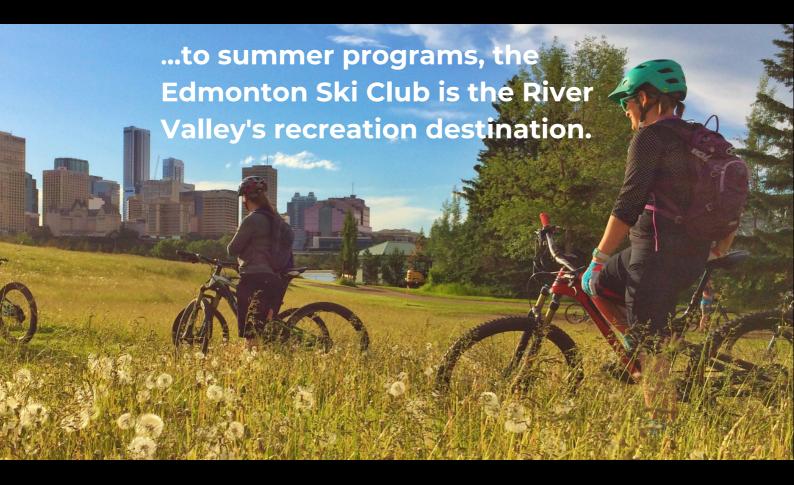

The Edmonton Ski Club offers a wide variety of opportunities and programming to the public:

Recreational skiing and snowboarding
Club programs
Affordable, accessible learning opportunities
Ice climbing
Tubing
Summer mountain bike and hiking programs
Volunteer opportunities

We are future-focused!

- We promote stewardship of nature in our kids' summer camps
- We provide a welcoming environment for communities traditionally excluded from winter sports
- We form strategic community partnerships, expanding mutual networks and developing new markets
- We are the most economical option for skiing and snowboarding in Edmonton